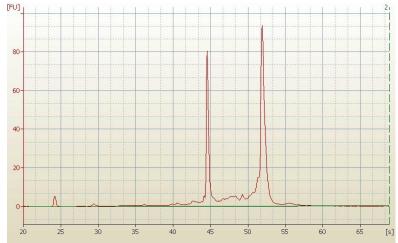

**Bioanalyzer Ratio** 

(28S/18S):

1.4

20%

**CASE Diagnosis (from** 

medical center path

report):

58 Age:

## **Product images:**

4x Image

20x Image

RNA Electropherogram Image

RNA RT-PCR Image