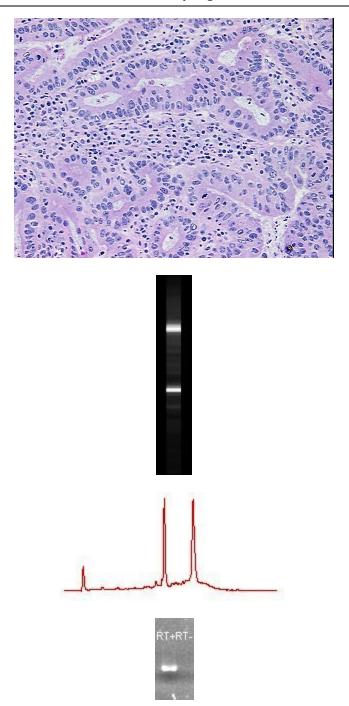

20x Image

RNA Gel Image

RNA Electropherogram Image

RNA RT-PCR Image

This product is to be used for laboratory only. Not for diagnostic or therapeutic use. ©2023 OriGene Technologies, Inc., 9620 Medical Center Drive, Ste 200, Rockville, MD 20850, US

### **Product data:**

| Product Type:                                      | Total RNA                                  |
|----------------------------------------------------|--------------------------------------------|
| Disease State:                                     | Cancer                                     |
| Diagnosis Category:                                | Esophageal/Gastroesphageal Cancer          |
| Tissue:                                            | Esophagus                                  |
| Frozen Sample ID:                                  | FR0001C507                                 |
| Case ID:                                           | CI000006092                                |
| Prep:                                              | 1                                          |
| Vial ID:                                           | RN00000A76                                 |
| Tissue of Origin:                                  | Esophagus                                  |
| Site of Finding:                                   | Esophagus                                  |
| Appearance:                                        | Tumor                                      |
| Sample Diagnosis (from<br>Pathology Verification): | Adenocarcinoma of esophagus                |
| Normal:                                            | 15%                                        |
| Lesional:                                          | 0%                                         |
| Tumor:                                             | 75%                                        |
| Tumor Hypo/Acellular<br>Stroma:                    | 10%                                        |
| Tumor Hypercellular<br>Stroma:                     | 0%                                         |
| Necrosis:                                          | 0%                                         |
| Pathology Verification<br>notes from H&E review:   | normal component consists of smooth muscle |
| Bioanalyzer Ratio<br>(28S/18S):                    | 1.37                                       |