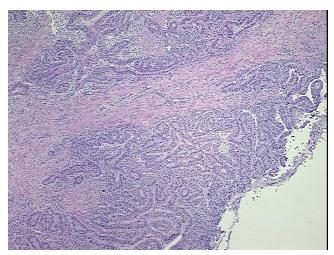

## Product images:

4x Image

This product is to be used for laboratory only. Not for diagnostic or therapeutic use. ©2023 OriGene Technologies, Inc., 9620 Medical Center Drive, Ste 200, Rockville, MD 20850, US 

### **Product data:**

| Product Type:                                      | Total RNA                                  |
|----------------------------------------------------|--------------------------------------------|
| Disease State:                                     | Cancer                                     |
| Diagnosis Category:                                | Esophageal/Gastroesphageal Cancer          |
| Tissue:                                            | Esophagus                                  |
| Frozen Sample ID:                                  | FR0001C507                                 |
| Case ID:                                           | CI000006092                                |
| Prep:                                              | 1                                          |
| Vial ID:                                           | RN00000A76                                 |
| Tissue of Origin:                                  | Esophagus                                  |
| Site of Finding:                                   | Esophagus                                  |
| Appearance:                                        | Tumor                                      |
| Sample Diagnosis (from<br>Pathology Verification): | Adenocarcinoma of esophagus                |
| Normal:                                            | 15%                                        |
| Lesional:                                          | 0%                                         |
| Tumor:                                             | 75%                                        |
| Tumor Hypo/Acellular<br>Stroma:                    | 10%                                        |
| Tumor Hypercellular<br>Stroma:                     | 0%                                         |
| Necrosis:                                          | 0%                                         |
| Pathology Verification<br>notes from H&E review:   | normal component consists of smooth muscle |
| Bioanalyzer Ratio<br>(28S/18S):                    | 1.37                                       |