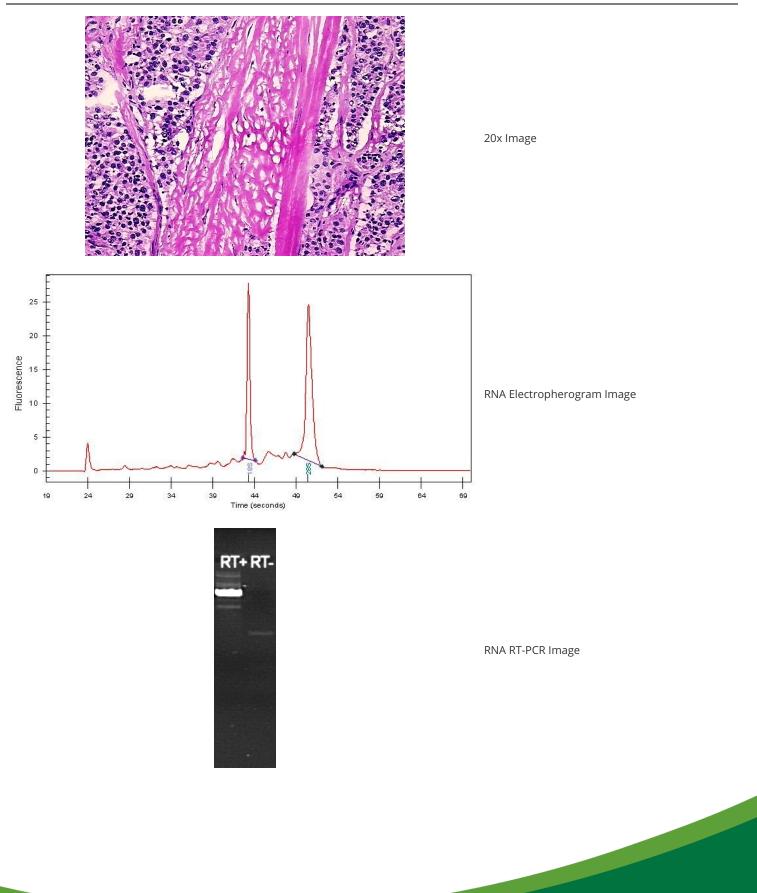

### **Product data:**

| Product Type:                                      | Total RNA                     |
|----------------------------------------------------|-------------------------------|
| Disease State:                                     | Cancer                        |
| Diagnosis Category:                                | Thyroid Cancer                |
| Tissue:                                            | Thyroid gland                 |
| Frozen Sample ID:                                  | FR0001C454                    |
| Case ID:                                           | CI000006094                   |
| Prep:                                              | 2                             |
| Vial ID:                                           | RN00002BE1                    |
| Tissue of Origin:                                  | Thyroid gland                 |
| Site of Finding:                                   | Thyroid gland                 |
| Appearance:                                        | Tumor                         |
| Sample Diagnosis (from<br>Pathology Verification): | Carcinoma of thyroid, insular |
| Normal:                                            | 0%                            |
| Lesional:                                          | 0%                            |
| Tumor:                                             | 90%                           |
| Tumor Hypo/Acellular<br>Stroma:                    | 10%                           |
| Tumor Hypercellular<br>Stroma:                     | 0%                            |
|                                                    |                               |
| Necrosis:                                          | 0%                            |
| Necrosis:<br>Bioanalyzer Ratio<br>(28S/18S):       | 0%<br>1.61                    |
| Bioanalyzer Ratio                                  |                               |