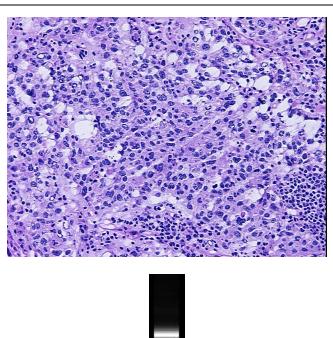

## **Product images:**

4x Image

20x Image

RNA Gel Image

RNA Electropherogram Image

RNA RT-PCR Image

RN00000CBF Vial ID:

Tissue of Origin: Lung

Site of Finding: Lung

Appearance: Tumor

Sample Diagnosis (from Carcinoma of lung, large cell

Pathology Verification):

Normal: 15%

Lesional: 0%

65% Tumor:

Tumor Hypo/Acellular 20%

Stroma:

Tumor Hypercellular 0%

Stroma:

0% **Necrosis:** 

**Bioanalyzer Ratio** 1.9

(28S/18S):