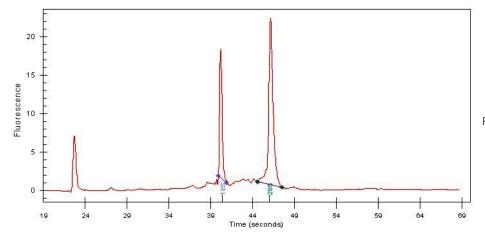

## **Product images:**

4x Image

20x Image

RNA Gel Image

RNA Electropherogram Image

RNA RT-PCR Image

65% Tumor:

Tumor Hypo/Acellular 20%

Stroma:

Tumor Hypercellular 0%

Stroma:

0% **Necrosis:** 

**Bioanalyzer Ratio** 1.9

(28S/18S):