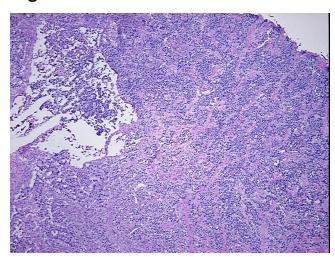

## **Product images:**

4x Image

20x Image

RNA Gel Image

RNA Electropherogram Image

RNA RT-PCR Image

RN00000CBF Vial ID:

Tissue of Origin: Lung

Site of Finding: Lung

Appearance: Tumor

Sample Diagnosis (from Carcinoma of lung, large cell

Pathology Verification):

Normal: 15%

Lesional: 0%

65% Tumor:

Tumor Hypo/Acellular 20%

Stroma:

Tumor Hypercellular 0%

Stroma:

0% **Necrosis:** 

**Bioanalyzer Ratio** 1.9

(28S/18S):