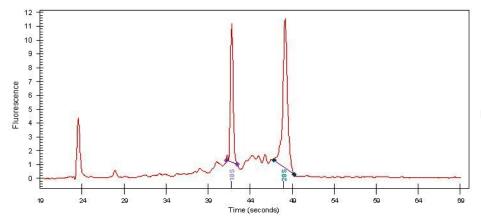

90% Tumor:

0% Tumor Hypo/Acellular

Stroma:

Tumor Hypercellular 10%

Stroma:

0% **Necrosis:** 

**Bioanalyzer Ratio** 1.63

(28S/18S):

# **Product images:**

4x Image

20x Image

RNA Gel Image

RNA Electropherogram Image

RNA RT-PCR Image