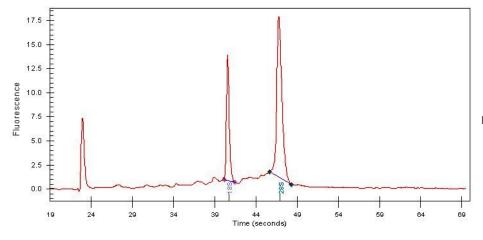

10%

0%

Tumor Hypo/Acellular

Stroma:

Tumor Hypercellular

Stroma:

**Necrosis:** 15%

**Bioanalyzer Ratio** 2.02

(28S/18S):

Carcinoma of lung, small cell

**CASE Diagnosis (from** medical center path

report):

76 Age:

OriGene Technologies, Inc. 9620 Medical Center Drive, Ste 200

CN: techsupport@origene.cn

Rockville, MD 20850, US Phone: +1-888-267-4436 https://www.origene.com techsupport@origene.com EU: info-de@origene.com

## **Product images:**

4x Image

20x Image

RNA Gel Image

RNA Electropherogram Image

RNA RT-PCR Image