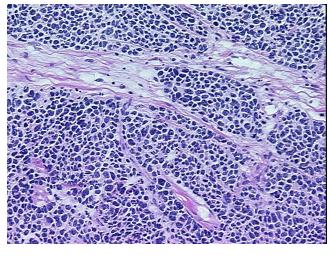

## **Product images:**

4x Image

20x Image

RNA Gel Image

RNA Electropherogram Image

RNA RT-PCR Image

Vial ID: RN00001EF7

Tissue of Origin: Lung
Site of Finding: Lung
Appearance: Tumor

Sample Diagnosis (from Carcinoma of lung, small cell

Pathology Verification):

Normal: 0%

Lesional: 0%

**Tumor:** 75%

Tumor Hypo/Acellular 20%

Carcinoma of lung, small cell

Gender: Male

Race: White or Caucasian

**Tumor Grade:** Not Reported

Minimum Stage

Grouping:

IIIB

T (Extent of Primary