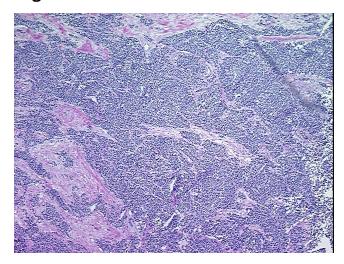

## **Product images:**

4x Image

20x Image

RNA Gel Image

RNA Electropherogram Image

RNA RT-PCR Image

Vial ID: RN00001EF7

Tissue of Origin: Lung
Site of Finding: Lung
Appearance: Tumor

Sample Diagnosis (from Carcinoma of lung, small cell

Pathology Verification):

Normal: 0%

Lesional: 0%

**Tumor:** 75%

Tumor Hypo/Acellular 20%

Carcinoma of lung, small cell

Gender: Male

Race: White or Caucasian

**Tumor Grade:** Not Reported

Minimum Stage

Grouping:

IIIB

T (Extent of Primary