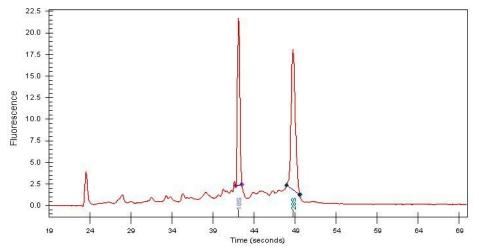

## **Product images:**

4x Image

20x Image

RNA Gel Image

RNA Electropherogram Image

RNA RT-PCR Image

Stroma:

Tumor Hypercellular 0%

Stroma:

Necrosis: 5%

Bioanalyzer Ratio 1.22

(28S/18S):

**CASE Diagnosis (from** 

medical center path