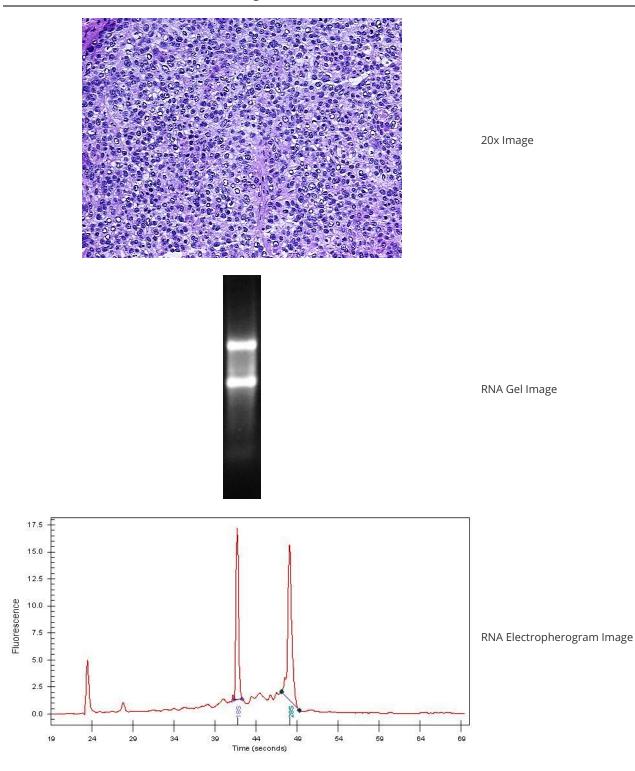

#### **Product data:**

| Product Type:                                           | Total RNA                        |
|---------------------------------------------------------|----------------------------------|
| Disease State:                                          | Cancer                           |
| Diagnosis Category:                                     | Lung Cancer                      |
| Tissue:                                                 | Lung                             |
| Frozen Sample ID:                                       | FR0001CE4F                       |
| Case ID:                                                | CI000005595                      |
| Prep:                                                   | 4                                |
| Vial ID:                                                | RN00001EB6                       |
| Tissue of Origin:                                       | Lung                             |
| Site of Finding:                                        | Lung                             |
| Appearance:                                             | Tumor                            |
| Sample Diagnosis (from<br>Pathology Verification):      | Carcinoma of lung, squamous cell |
| Normal:                                                 | 0%                               |
| Lesional:                                               | 0%                               |
| Tumor:                                                  | 65%                              |
| Tumor Hypo/Acellular<br>Stroma:                         | 15%                              |
| Tumor Hypercellular<br>Stroma:                          | 0%                               |
| Necrosis:                                               | 20%                              |
| Bioanalyzer Ratio<br>(28S/18S):                         | 1.21                             |
| CASE Diagnosis (from<br>medical center path<br>report): | Carcinoma of lung, squamous cell |
| Age:                                                    | 41                               |