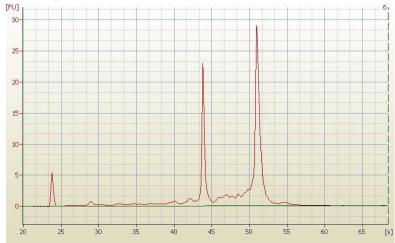

Tumor Hypo/Acellular 10%

Stroma:

Tumor Hypercellular 0%

Stroma:

0% **Necrosis:** 

**Bioanalyzer Ratio** 1.79

(28S/18S):

Adenocarcinoma of lung

## **Product images:**

4x Image

20x Image

RNA Electropherogram Image

RNA RT-PCR Image