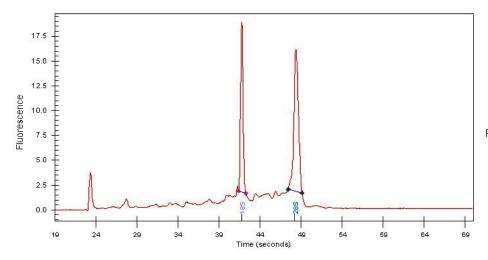

Tumor Hypo/Acellular

Stroma:

Tumor Hypercellular

Stroma:

Necrosis: 0%

Bioanalyzer Ratio

(28S/18S):

1.31

## **Product images:**

4x Image

20x Image

RNA Gel Image

RNA Electropherogram Image

RNA RT-PCR Image