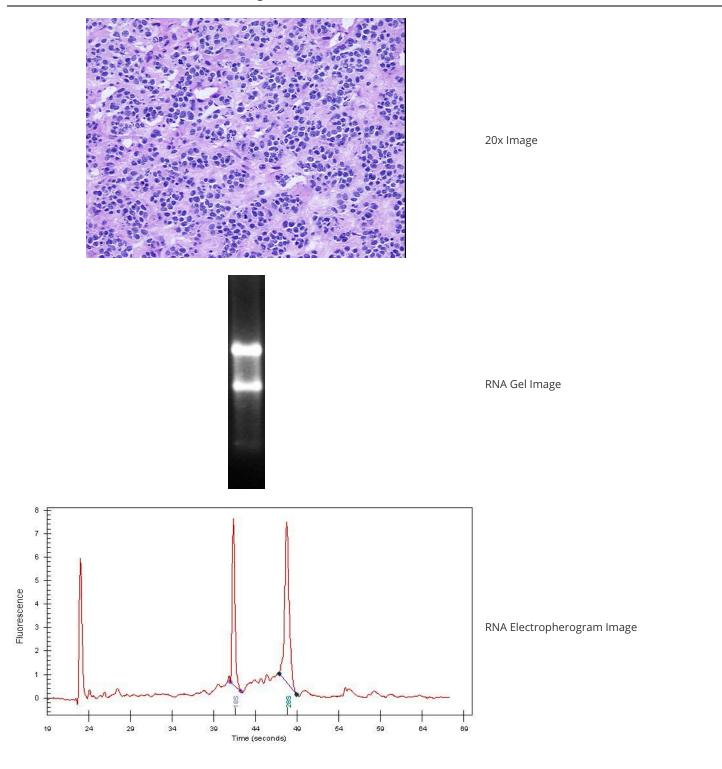

### **Product data:**

| Product Type:                                           | Total RNA                          |
|---------------------------------------------------------|------------------------------------|
| Disease State:                                          | Cancer                             |
| Diagnosis Category:                                     | Carcinoid/Neuroendocrine Tumors    |
| Tissue:                                                 | Lung                               |
| Frozen Sample ID:                                       | FR00018F3E                         |
| Case ID:                                                | CI000005508                        |
| Prep:                                                   | 3                                  |
| Vial ID:                                                | RN00001658                         |
| Tissue of Origin:                                       | Lung                               |
| Site of Finding:                                        | Lung                               |
| Appearance:                                             | Tumor                              |
| Sample Diagnosis (from<br>Pathology Verification):      | Tumor of lung, carcinoid, atypical |
| Normal:                                                 | 0%                                 |
| Lesional:                                               | 0%                                 |
| Tumor:                                                  | 90%                                |
| Tumor Hypo/Acellular<br>Stroma:                         | 6%                                 |
| Tumor Hypercellular<br>Stroma:                          | 0%                                 |
| Necrosis:                                               | 4%                                 |
| Bioanalyzer Ratio<br>(28S/18S):                         | 1.37                               |
| CASE Diagnosis (from<br>medical center path<br>report): | Tumor of lung, carcinoid, atypical |
| Age:                                                    | 64                                 |
|                                                         |                                    |