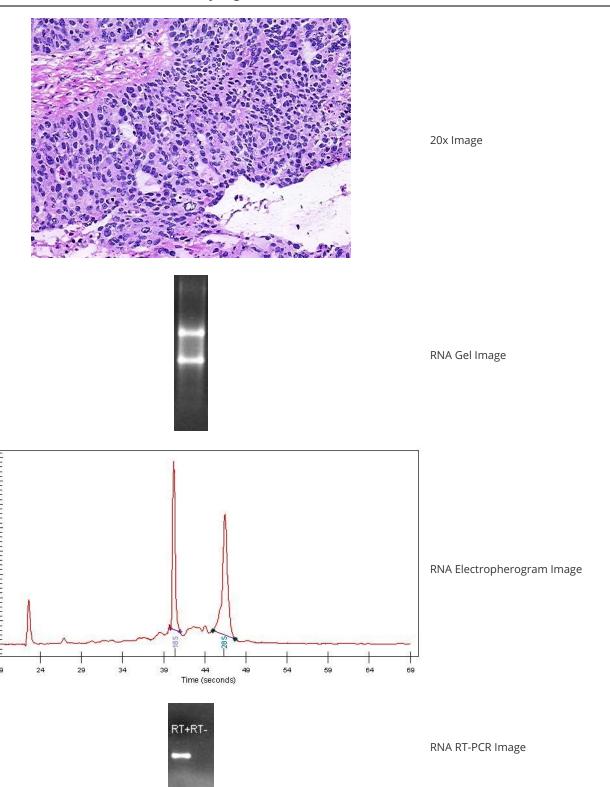

Tumor Hypo/Acellular 10%

Stroma:

Tumor Hypercellular 0%

Stroma:

**Necrosis:** 5%

**Bioanalyzer Ratio** 1.22

(28S/18S):

Adenocarcinoma of ovary, serous

## **Product images:**

4x Image

20.0 17.5 15.0 12.5

10.0 Huorescence 7.5

7.5 5.0 2.5 0.0