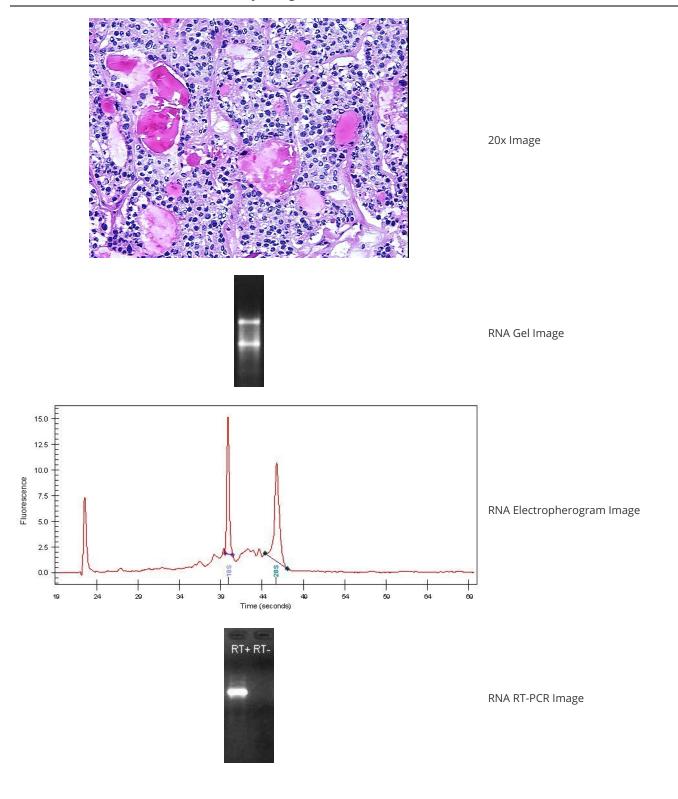

Lesional: 0%

80% Tumor:

Tumor Hypo/Acellular

Stroma:

Tumor Hypercellular 20%

Stroma:

0% **Necrosis:** 

**Bioanalyzer Ratio** 1.21

(28S/18S):

**CASE Diagnosis (from** Carcinoma of thyroid, follicular

0%

medical center path

report):

81 Age:

OriGene Technologies, Inc. 9620 Medical Center Drive, Ste 200

CN: techsupport@origene.cn