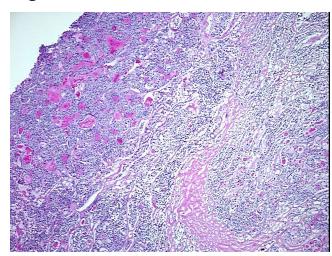

RN00000C6E Vial ID:

Tissue of Origin: Thyroid gland

Site of Finding: Thyroid gland

Appearance: Tumor

Sample Diagnosis (from

Pathology Verification):

Carcinoma of thyroid, follicular

Normal: 0%

Lesional: 0%

80% Tumor:

Tumor Hypo/Acellular

Stroma:

Tumor Hypercellular 20%

Stroma:

0% **Necrosis:** 

**Bioanalyzer Ratio** 1.21

(28S/18S):

**CASE Diagnosis (from** Carcinoma of thyroid, follicular

0%

medical center path

report):

81 Age:

OriGene Technologies, Inc. 9620 Medical Center Drive, Ste 200

CN: techsupport@origene.cn

# **Product images:**

4x Image