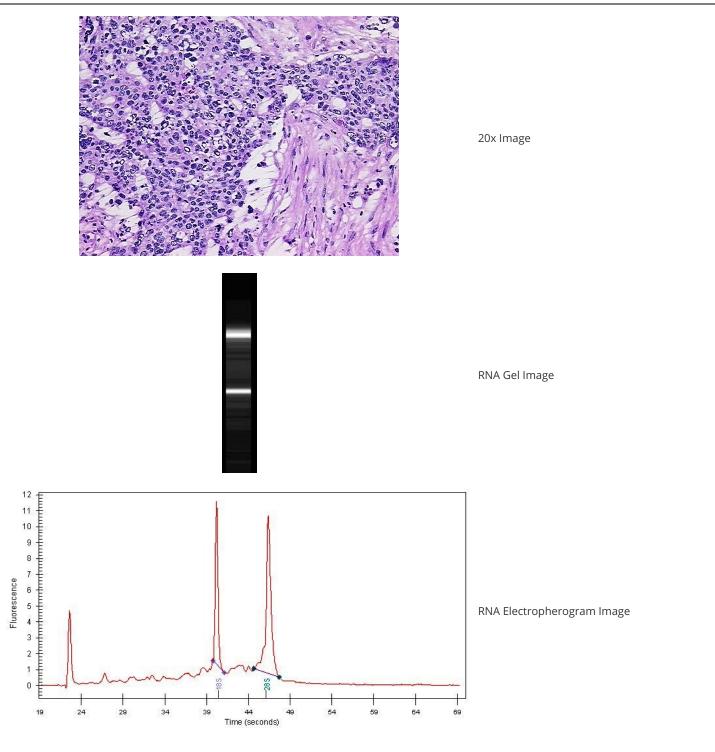

| Product Type:                                           | Total RNA                                   |
|---------------------------------------------------------|---------------------------------------------|
| Disease State:                                          | Cancer                                      |
| Diagnosis Category:                                     | Ovarian Cancer                              |
| Tissue:                                                 | Ovary                                       |
| Frozen Sample ID:                                       | FR0001CEF2                                  |
| Case ID:                                                | CI000005692                                 |
| Prep:                                                   | 1                                           |
| Vial ID:                                                | RN000011F3                                  |
| Tissue of Origin:                                       | Ovary                                       |
| Site of Finding:                                        | Peritoneum                                  |
| Appearance:                                             | Tumor                                       |
| Sample Diagnosis (from<br>Pathology Verification):      | Adenocarcinoma of ovary, serous, metastatic |
| Normal:                                                 | 0%                                          |
| Lesional:                                               | 0%                                          |
| Tumor:                                                  | 60%                                         |
| Tumor Hypo/Acellular<br>Stroma:                         | 40%                                         |
| Tumor Hypercellular<br>Stroma:                          | 0%                                          |
| Necrosis:                                               | 0%                                          |
| Bioanalyzer Ratio<br>(28S/18S):                         | 1.54                                        |
| CASE Diagnosis (from<br>medical center path<br>report): | Adenocarcinoma of ovary, serous, metastatic |
| Age:                                                    | 45                                          |