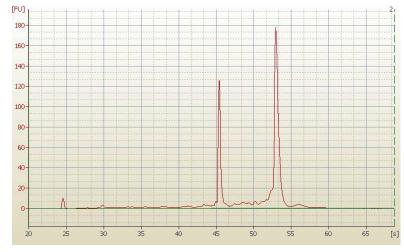

notes from H&E review:

**Bioanalyzer Ratio** 

(28S/18S):

0%

Tumor area: 5 mm x 3 mm

1.99

OriGene Technologies, Inc. 9620 Medical Center Drive, Ste 200

Rockville, MD 20850, US Phone: +1-888-267-4436 https://www.origene.com techsupport@origene.com

## **Product images:**

4x Image

20x Image

RNA Electropherogram Image

RNA RT-PCR Image