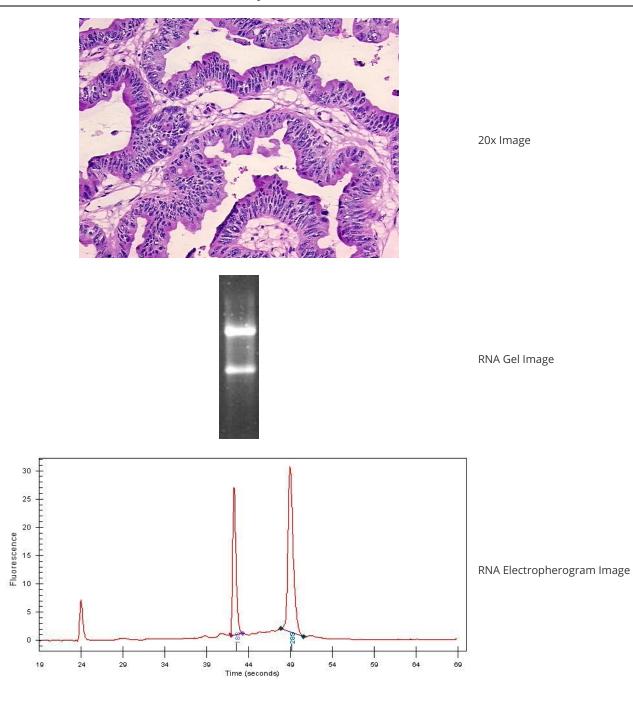

**Tissue of Origin:** 

Site of Finding:

Sample Diagnosis (from

Pathology Verification):

Tumor Hypo/Acellular

Tumor Hypercellular

Pathology Verification

**Bioanalyzer Ratio** 

(285/185):

OriGene Technologies, Inc.

9620 Medical Center Drive, Ste 200 Rockville, MD 20850, US Phone: +1-888-267-4436 https://www.origene.com techsupport@origene.com EU: info-de@origene.com CN: techsupport@origene.cn