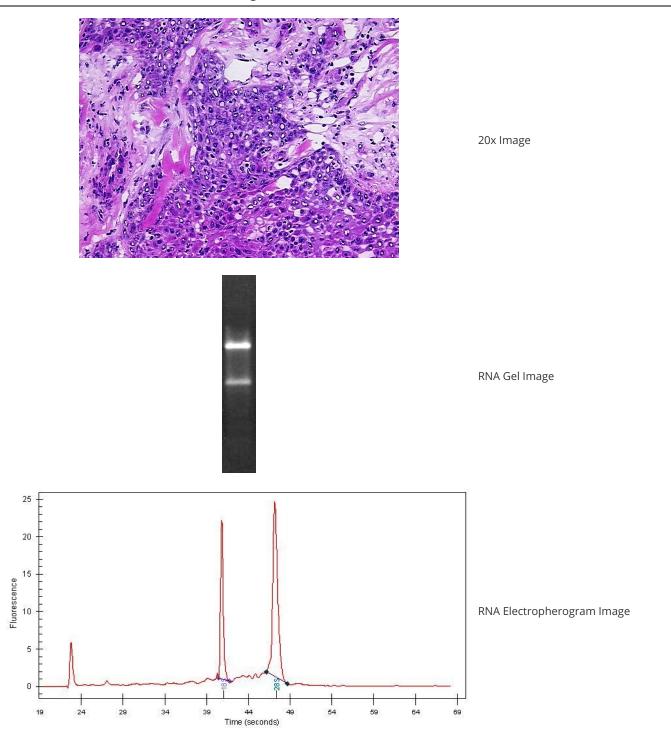

## Product images:

4x Image

This product is to be used for laboratory only. Not for diagnostic or therapeutic use. ©2023 OriGene Technologies, Inc., 9620 Medical Center Drive, Ste 200, Rockville, MD 20850, US 

#### **Product data:**

| Product Type:                                           | Total RNA                        |
|---------------------------------------------------------|----------------------------------|
| Disease State:                                          | Cancer                           |
| Diagnosis Category:                                     | Lung Cancer                      |
| Tissue:                                                 | Lung                             |
| Frozen Sample ID:                                       | FR00019CD0                       |
| Case ID:                                                | CI000005640                      |
| Prep:                                                   | 1                                |
| Vial ID:                                                | RN0000132E                       |
| Tissue of Origin:                                       | Lung                             |
| Site of Finding:                                        | Lung                             |
| Appearance:                                             | Tumor                            |
| Sample Diagnosis (from<br>Pathology Verification):      | Carcinoma of lung, squamous cell |
| Normal:                                                 | 0%                               |
| Lesional:                                               | 0%                               |
| Tumor:                                                  | 35%                              |
| Tumor Hypo/Acellular<br>Stroma:                         | 55%                              |
| Tumor Hypercellular<br>Stroma:                          | 0%                               |
| Necrosis:                                               | 10%                              |
| Bioanalyzer Ratio<br>(28S/18S):                         | 1.72                             |
| (203/103).                                              |                                  |
| CASE Diagnosis (from<br>medical center path<br>report): | Carcinoma of lung, squamous cell |