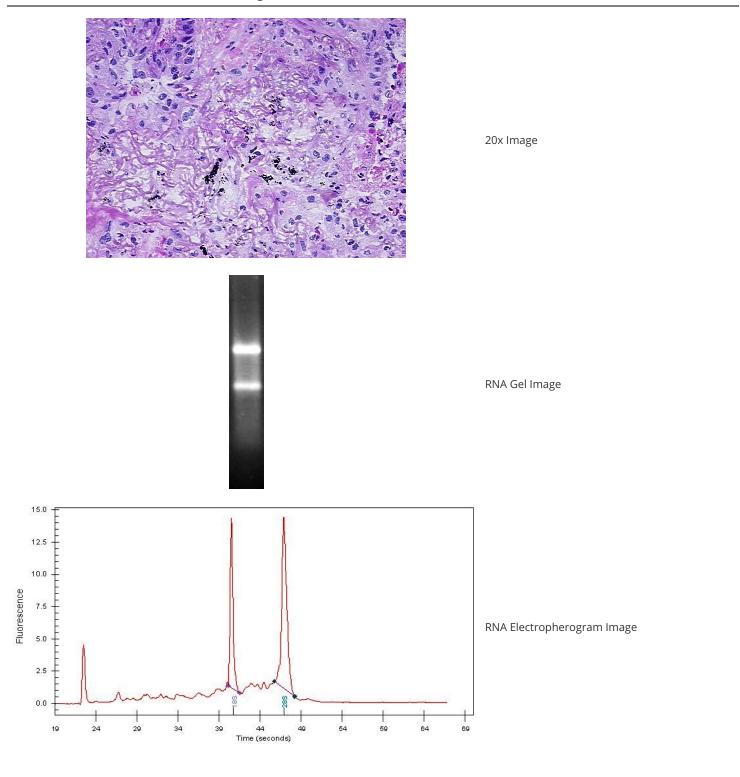

#### **Product data:**

| Product Type:                                           | Total RNA              |
|---------------------------------------------------------|------------------------|
| Disease State:                                          | Cancer                 |
| Diagnosis Category:                                     | Lung Cancer            |
| Tissue:                                                 | Lung                   |
| Frozen Sample ID:                                       | FR0001A6E9             |
| Case ID:                                                | CI000005684            |
| Prep:                                                   | 1                      |
| Vial ID:                                                | RN0000165B             |
| Tissue of Origin:                                       | Lung                   |
| Site of Finding:                                        | Lung                   |
| Appearance:                                             | Tumor                  |
| Sample Diagnosis (from<br>Pathology Verification):      | Adenocarcinoma of lung |
| Normal:                                                 | 0%                     |
| Lesional:                                               | 0%                     |
| Tumor:                                                  | 45%                    |
| Tumor Hypo/Acellular<br>Stroma:                         | 55%                    |
| Tumor Hypercellular<br>Stroma:                          | 0%                     |
| Necrosis:                                               | 0%                     |
| Bioanalyzer Ratio<br>(28S/18S):                         | 1.53                   |
| CASE Diagnosis (from<br>medical center path<br>report): | Adenocarcinoma of lung |
| Age:                                                    | 85                     |

## Product images:

4x Image

This product is to be used for laboratory only. Not for diagnostic or therapeutic use. ©2023 OriGene Technologies, Inc., 9620 Medical Center Drive, Ste 200, Rockville, MD 20850, US 