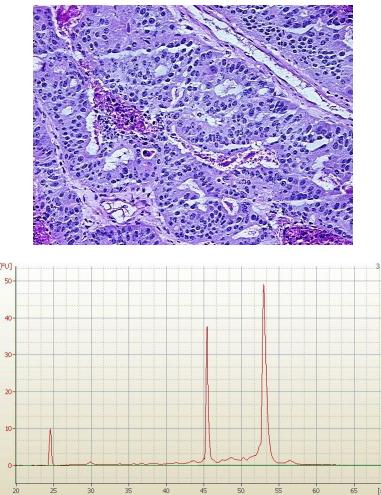

20x Image

RNA Electropherogram Image

RNA RT-PCR Image

This product is to be used for laboratory only. Not for diagnostic or therapeutic use. ©2023 OriGene Technologies, Inc., 9620 Medical Center Drive, Ste 200, Rockville, MD 20850, US

**Tissue of Origin:** 

Site of Finding:

Sample Diagnosis (from

Pathology Verification):

Tumor Hypo/Acellular

Tumor Hypercellular

Pathology Verification

**Bioanalyzer Ratio** 

(285/185):

OriGene Technologies, Inc.

9620 Medical Center Drive, Ste 200 Rockville, MD 20850, US Phone: +1-888-267-4436 https://www.origene.com techsupport@origene.com EU: info-de@origene.com CN: techsupport@origene.cn