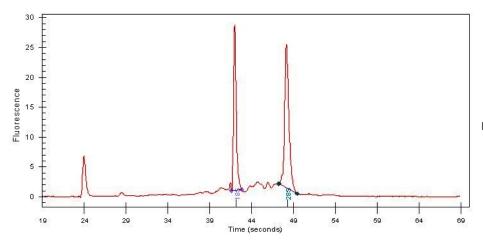

80% Tumor:

Tumor Hypo/Acellular 5%

Stroma:

Tumor Hypercellular 10%

Stroma:

0% **Necrosis:** 

**Bioanalyzer Ratio** 1.14

(28S/18S):

## **Product images:**

4x Image

20x Image

RNA Gel Image

RNA Electropherogram Image

RNA RT-PCR Image