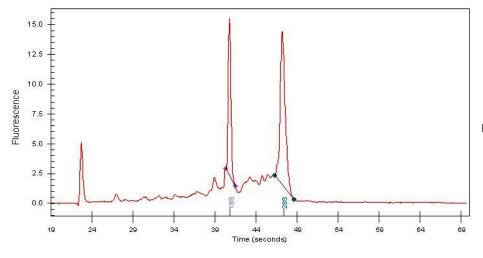

Necrosis:

Bioanalyzer Ratio 1.

(28S/18S):

1.63

0%

CASE Diagnosis (from

medical center path

report):

## **Product images:**

4x Image

20x Image

RNA Gel Image

RNA Electropherogram Image

RNA RT-PCR Image