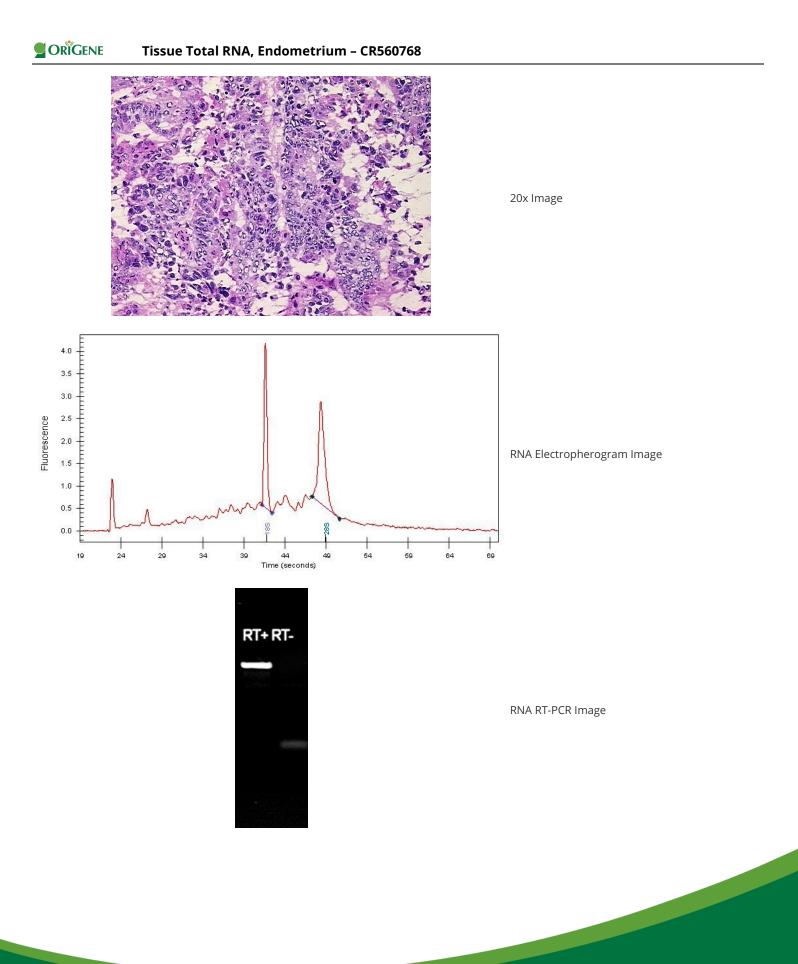

| Product Type:                                           | Total RNA                                   |
|---------------------------------------------------------|---------------------------------------------|
| Disease State:                                          | Cancer                                      |
| Diagnosis Category:                                     | Endometrial Cancer                          |
| Tissue:                                                 | Endometrium                                 |
| Frozen Sample ID:                                       | FR65ECB001                                  |
| Case ID:                                                | CI000005017                                 |
| Prep:                                                   | 1                                           |
| Vial ID:                                                | RN00002C9F                                  |
| Tissue of Origin:                                       | Endometrium                                 |
| Site of Finding:                                        | Uterus                                      |
| Appearance:                                             | Tumor                                       |
| Sample Diagnosis (from<br>Pathology Verification):      | Adenocarcinoma of endometrium, endometrioid |
| Normal:                                                 | 0%                                          |
| Lesional:                                               | 0%                                          |
| Tumor:                                                  | 60%                                         |
| Tumor Hypo/Acellular<br>Stroma:                         | 20%                                         |
| Tumor Hypercellular<br>Stroma:                          | 0%                                          |
| Necrosis:                                               | 20%                                         |
| Bioanalyzer Ratio<br>(28S/18S):                         | 1.15                                        |
| CASE Diagnosis (from<br>medical center path<br>report): | Adenocarcinoma of endometrium, endometrioid |
| Age:                                                    | 79                                          |