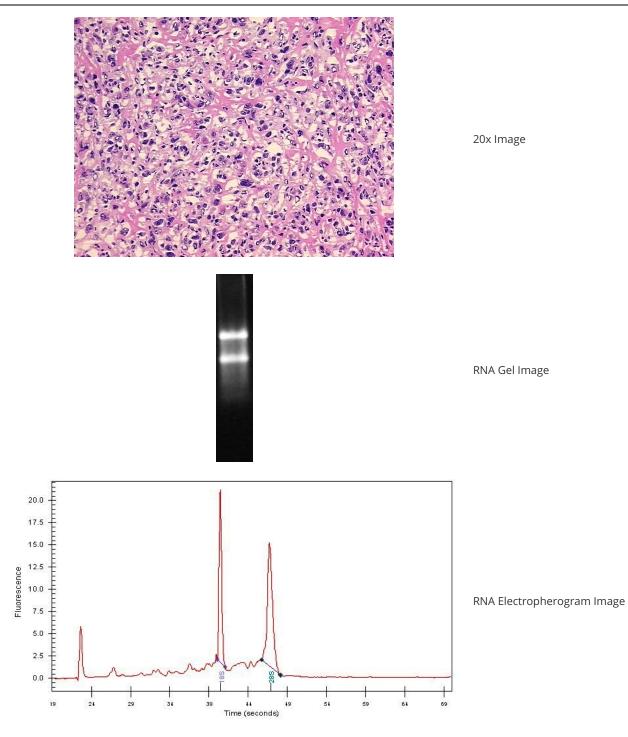

#### **Product data:**

| Product Type:                                           | Total RNA               |
|---------------------------------------------------------|-------------------------|
| Disease State:                                          | Cancer                  |
| Diagnosis Category:                                     | Sarcoma                 |
| Tissue:                                                 | Bone                    |
| Frozen Sample ID:                                       | FR5B33A954              |
| Case ID:                                                | CI000006902             |
| Prep:                                                   | 1                       |
| Vial ID:                                                | RN00001461              |
| Tissue of Origin:                                       | Bone                    |
| Site of Finding:                                        | Soft tissue             |
| Appearance:                                             | Tumor                   |
| Sample Diagnosis (from<br>Pathology Verification):      | Osteosarcoma, recurrent |
| Normal:                                                 | 0%                      |
| Lesional:                                               | 0%                      |
| Tumor:                                                  | 90%                     |
| Tumor Hypo/Acellular<br>Stroma:                         | 10%                     |
| Tumor Hypercellular<br>Stroma:                          | 0%                      |
| Necrosis:                                               | 0%                      |
| Bioanalyzer Ratio<br>(28S/18S):                         | 1.29                    |
| CASE Diagnosis (from<br>medical center path<br>report): | Osteosarcoma, recurrent |
| Age:                                                    | 30                      |