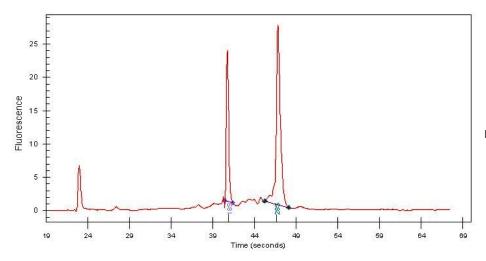

95% Tumor:

Tumor Hypo/Acellular 5%

Stroma:

Tumor Hypercellular 0%

Stroma:

0% **Necrosis:** 

**Bioanalyzer Ratio** 1.79

(28S/18S):

## **Product images:**

4x Image

20x Image

RNA Gel Image

RNA Electropherogram Image

RNA RT-PCR Image