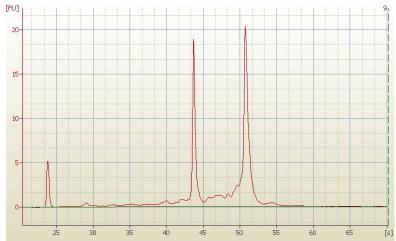

Tumor Hypo/Acellular 5%

Stroma:

Tumor Hypercellular 0%

Stroma:

**Necrosis:** 45%

**Bioanalyzer Ratio** 1.44

(28S/18S):

**CASE Diagnosis (from** Carcinoma of lung, squamous cell

## **Product images:**

4x Image

20x Image

RNA Electropherogram Image

RNA RT-PCR Image