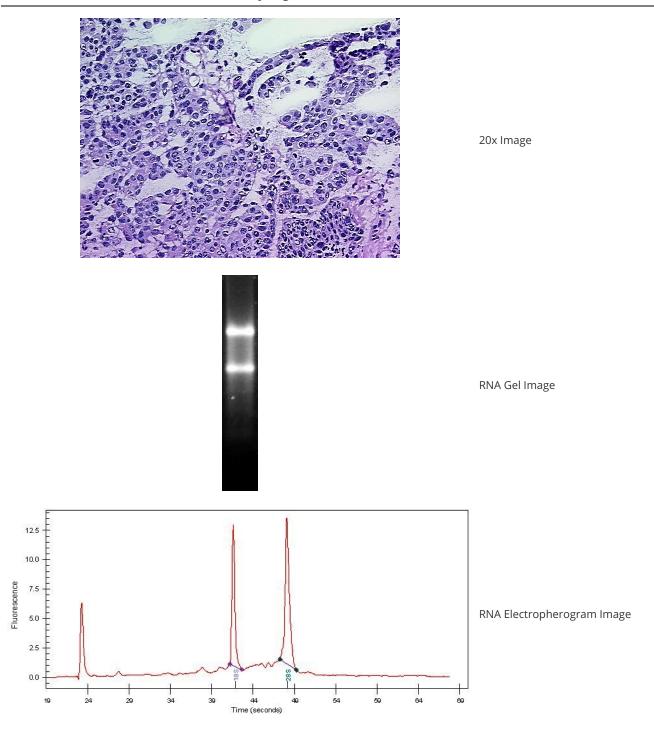

| Product Type:                                           | Total RNA                                             |
|---------------------------------------------------------|-------------------------------------------------------|
| Disease State:                                          | Cancer                                                |
| Diagnosis Category:                                     | Ovarian Cancer                                        |
| Tissue:                                                 | Ovary                                                 |
| Frozen Sample ID:                                       | FR5B33AB4D                                            |
| Case ID:                                                | CI000006963                                           |
| Prep:                                                   | 2                                                     |
| Vial ID:                                                | RN000022A8                                            |
| Tissue of Origin:                                       | Ovary: right                                          |
| Site of Finding:                                        | Omentum                                               |
| Appearance:                                             | Tumor                                                 |
| Sample Diagnosis (from<br>Pathology Verification):      | Adenocarcinoma of ovary, papillary serous, metastatic |
| Normal:                                                 | 0%                                                    |
| Lesional:                                               | 0%                                                    |
| Tumor:                                                  | 85%                                                   |
| Tumor Hypo/Acellular<br>Stroma:                         | 14%                                                   |
| Tumor Hypercellular<br>Stroma:                          | 0%                                                    |
| Necrosis:                                               | 1%                                                    |
| Bioanalyzer Ratio<br>(28S/18S):                         | 1.35                                                  |
| CASE Diagnosis (from<br>medical center path<br>report): | Adenocarcinoma of ovary, papillary serous             |
| Age:                                                    | 69                                                    |

## Product images:

4x Image

This product is to be used for laboratory only. Not for diagnostic or therapeutic use. ©2023 OriGene Technologies, Inc., 9620 Medical Center Drive, Ste 200, Rockville, MD 20850, US 