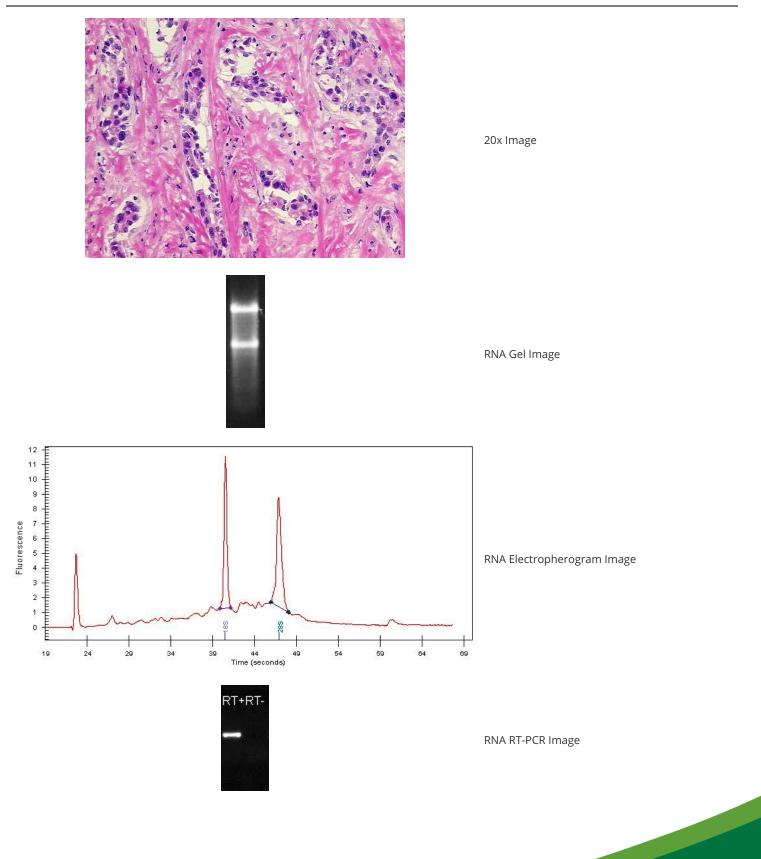

| Product Type:                                      | I OTAI RNA                                      |
|----------------------------------------------------|-------------------------------------------------|
| Disease State:                                     | Cancer                                          |
| Diagnosis Category:                                | Breast Cancer                                   |
| Tissue:                                            | Breast                                          |
| Frozen Sample ID:                                  | FR0001FC71                                      |
| Case ID:                                           | CI000006992                                     |
| Prep:                                              | 2                                               |
| Vial ID:                                           | RN000014A5                                      |
| Tissue of Origin:                                  | Breast                                          |
| Site of Finding:                                   | Breast                                          |
| Appearance:                                        | Tumor                                           |
| Sample Diagnosis (from<br>Pathology Verification): | Adenocarcinoma of breast, ductal                |
| Normal:                                            | 0%                                              |
| Lesional:                                          | 0%                                              |
| Tumor:                                             | 70%                                             |
| Tumor Hypo/Acellular<br>Stroma:                    | 25%                                             |
| Tumor Hypercellular<br>Stroma:                     | 0%                                              |
| Necrosis:                                          | 5%                                              |
| Pathology Verification<br>notes from H&E review:   | Tumor: with focal lobular and mucinous features |
| Bioanalyzer Ratio<br>(28S/18S):                    | 1.08                                            |