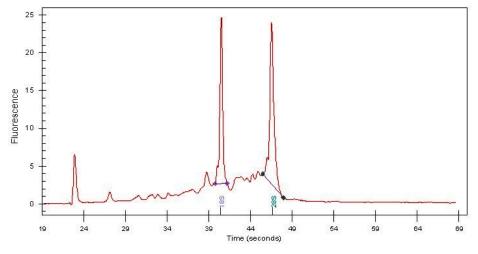

70% Tumor:

Tumor Hypo/Acellular 20%

Stroma:

Tumor Hypercellular 10%

Stroma:

0% **Necrosis:** 

**Bioanalyzer Ratio** 1.22

(28S/18S):

## **Product images:**

4x Image

20x Image

RNA Gel Image

RNA Electropherogram Image

RNA RT-PCR Image