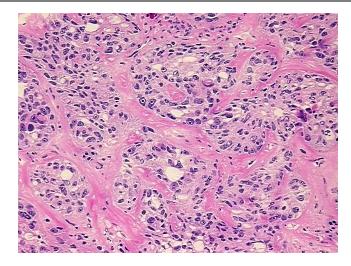

## **Product images:**

4x Image

20x Image

RNA Gel Image

RNA Electropherogram Image

RNA RT-PCR Image

Vial ID: RN0000123E

Tissue of Origin: Ovary
Site of Finding: Pelvis
Appearance: Tumor

rippediance.

Sample Diagnosis (from Pathology Verification):

Adenocarcinoma, metastatic, consistent with ovarian primary