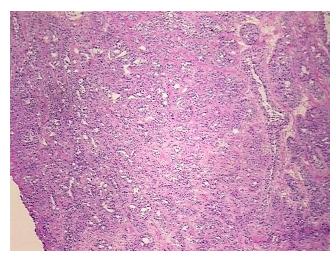

## **Product images:**

4x Image

20x Image

RNA Gel Image

RNA Electropherogram Image

RNA RT-PCR Image

Normal: 0% Lesional: 0%

Tumor: 80%

Tumor Hypo/Acellular

Stroma:

Tumor Hypercellular 0%

Stroma:

Necrosis: 10%

Pathology Verification notes from H&E review: