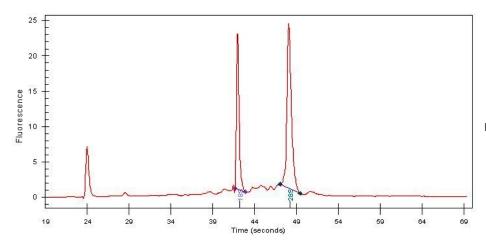

## **Product images:**

4x Image

20x Image

RNA Gel Image

RNA Electropherogram Image

RNA RT-PCR Image

Note: the diagnosis is based on the clinical history of II-B ovarian cancer of the patient.

**Bioanalyzer Ratio** 

(28S/18S):

1.49

10%

**OriGene Technologies, Inc.** 9620 Medical Center Drive, Ste 200

CN: techsupport@origene.cn