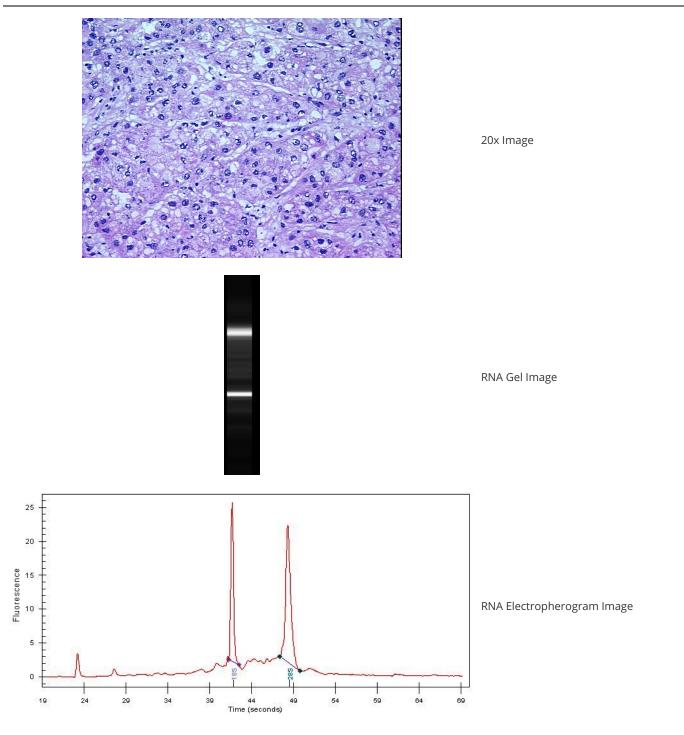

#### **Product data:**

| Product Type:                                           | Total RNA                          |
|---------------------------------------------------------|------------------------------------|
|                                                         |                                    |
| Disease State:                                          | Cancer                             |
| Diagnosis Category:                                     | Liver Cancer                       |
| Tissue:                                                 | Liver                              |
| Frozen Sample ID:                                       | FR0001D30D                         |
| Case ID:                                                | CI000006849                        |
| Prep:                                                   | 3                                  |
| Vial ID:                                                | RN00001019                         |
| Tissue of Origin:                                       | Liver                              |
| Site of Finding:                                        | Liver                              |
| Appearance:                                             | Tumor                              |
| Sample Diagnosis (from<br>Pathology Verification):      | Carcinoma of liver, hepatocellular |
| Normal:                                                 | 15%                                |
| Lesional:                                               | 0%                                 |
| Tumor:                                                  | 60%                                |
| Tumor Hypo/Acellular<br>Stroma:                         | 25%                                |
| Tumor Hypercellular<br>Stroma:                          | 0%                                 |
| Necrosis:                                               | 0%                                 |
| Bioanalyzer Ratio<br>(28S/18S):                         | 1.37                               |
| CASE Diagnosis (from<br>medical center path<br>report): | Carcinoma of liver, hepatocellular |
| Age:                                                    | 63                                 |

This product is to be used for laboratory only. Not for diagnostic or therapeutic use. ©2023 OriGene Technologies, Inc., 9620 Medical Center Drive, Ste 200, Rockville, MD 20850, US

RNA RT-PCR Image

This product is to be used for laboratory only. Not for diagnostic or therapeutic use. ©2023 OriGene Technologies, Inc., 9620 Medical Center Drive, Ste 200, Rockville, MD 20850, US