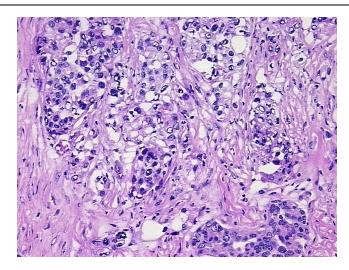

## **Product images:**

4x Image

20x Image

RNA Electropherogram Image

RNA RT-PCR Image

RN0000383B Vial ID:

Tissue of Origin: Ovary Site of Finding: Ovary

Appearance: Tumor

Sample Diagnosis (from

Pathology Verification):

Adenocarcinoma of ovary, papillary serous

Normal: 0%

Lesional: 0%

Tumor: 45%

Tumor Hypo/Acellular

Stroma:

Tumor Hypercellular 30%

Stroma:

0% **Necrosis:** 

**Pathology Verification** Tumor Stroma (Cellular): Desmoplastic reaction; Tumor Stroma (Hypo/Acellular): Fibrosis,

notes from H&E review: Myxoid