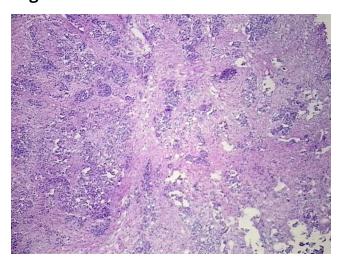

## **Product images:**

4x Image

20x Image

RNA Electropherogram Image

RNA RT-PCR Image

RN0000383B Vial ID:

Tissue of Origin: Ovary Site of Finding: Ovary

Appearance: Tumor

Sample Diagnosis (from

Pathology Verification):

Adenocarcinoma of ovary, papillary serous

Normal: 0%

Lesional: 0%

Tumor: 45%

Tumor Hypo/Acellular

Stroma:

Tumor Hypercellular 30%

Stroma:

0% **Necrosis:** 

**Pathology Verification** Tumor Stroma (Cellular): Desmoplastic reaction; Tumor Stroma (Hypo/Acellular): Fibrosis,

notes from H&E review: Myxoid