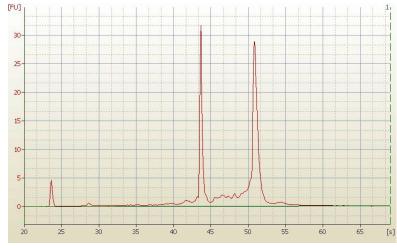

70% Tumor:

Tumor Hypo/Acellular 15%

Stroma:

Tumor Hypercellular 0%

Stroma:

0% **Necrosis:** 

**Bioanalyzer Ratio** 1.26

(28S/18S):

# **Product images:**

4x Image

20x Image

RNA Electropherogram Image

RNA RT-PCR Image