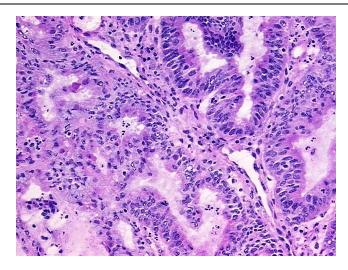

## **Product images:**

4x Image

20x Image

RNA Electropherogram Image

RNA RT-PCR Image

adenocarcinoma of endometrium, mixed endometrioid and papillary serous types; tumor

stroma: 60% mixed inflammatory cells, 40% desmoplasia; normal: 100% myometrium

Adenocarcinoma of endometrium

CASE Diagnosis (from medical center path report):