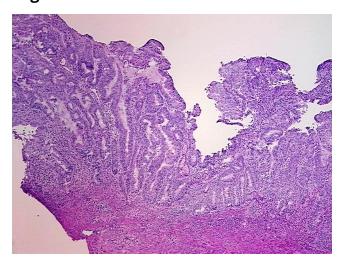

## **Product images:**

4x Image

20x Image

RNA Electropherogram Image

RNA RT-PCR Image

adenocarcinoma of endometrium, mixed endometrioid and papillary serous types; tumor

stroma: 60% mixed inflammatory cells, 40% desmoplasia; normal: 100% myometrium

Adenocarcinoma of endometrium

CASE Diagnosis (from medical center path report):