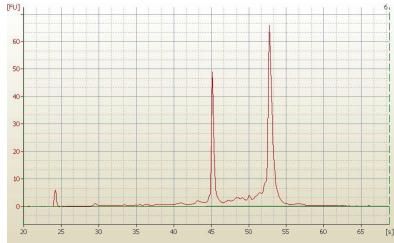

Tumor Hypo/Acellular

Stroma:

Tumor Hypercellular 0%

Stroma:

0% **Necrosis:** 

**Pathology Verification** notes from H&E review:

**Bioanalyzer Ratio** 

1.61

## **Product images:**

4x Image

20x Image

RNA Electropherogram Image

RNA RT-PCR Image