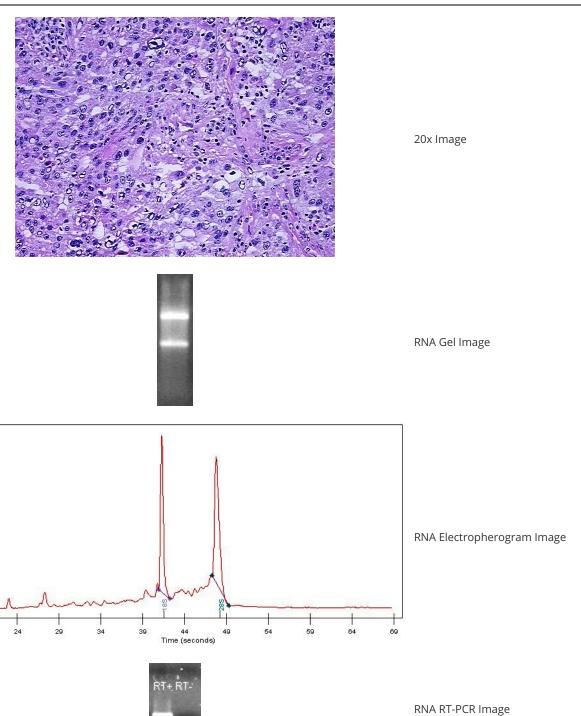

5%

**Bioanalyzer Ratio** 1.12

(28S/18S):

**CASE Diagnosis (from** Adenocarcinoma of lung

medical center path

report):

62 Age:



OriGene Technologies, Inc. 9620 Medical Center Drive, Ste 200

CN: techsupport@origene.cn

Rockville, MD 20850, US Phone: +1-888-267-4436 https://www.origene.com techsupport@origene.com EU: info-de@origene.com



Gender: Female

Race: White or Caucasian

**Tumor Grade:** AJCC G2: Moderately differentiated

Minimum Stage

Grouping:

IIB

T (Extent of Primary

Tumor):

T3

N (Lymph node

metastasis):

N0

M (Distant metastasis): MX

**Storage:** Store tissue total RNA at -80°C.

Stability: These products are stable for one year from date of shipping when stored at -80°C without

repeated freeze/thaws.

## **Product images:**



4x Image



Fluorescence

19