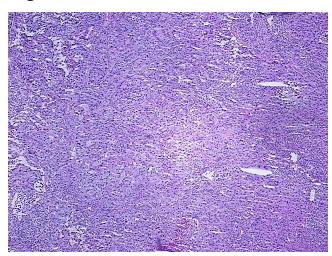

lular 0%

Stroma:

**Necrosis:** 5%

**Bioanalyzer Ratio** 1.12

(28S/18S):

**CASE Diagnosis (from** Adenocarcinoma of lung

medical center path

report):

62 Age:



OriGene Technologies, Inc. 9620 Medical Center Drive, Ste 200

CN: techsupport@origene.cn

Rockville, MD 20850, US Phone: +1-888-267-4436 https://www.origene.com techsupport@origene.com EU: info-de@origene.com



Gender: Female

Race: White or Caucasian

**Tumor Grade:** AJCC G2: Moderately differentiated

Minimum Stage

Grouping:

IIB

T (Extent of Primary

Tumor):

T3

N (Lymph node

metastasis):

N0

M (Distant metastasis): MX

**Storage:** Store tissue total RNA at -80°C.

Stability: These products are stable for one year from date of shipping when stored at -80°C without

repeated freeze/thaws.

## **Product images:**



4x Image



Fluorescence

19