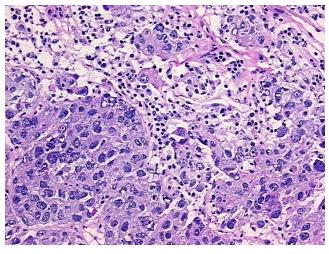

Tissue of Origin: Breast

Site of Finding: Lymph node

Appearance: Tumor

Sample Diagnosis (from Adenocarcinoma of breast, metastatic

Pathology Verification):

Normal: 0%

Lesional: 0%

75% Tumor:

Tumor Hypo/Acellular 10%

Stroma:

Tumor Hypercellular 0%

Stroma:

**Necrosis:** 15%

**Pathology Verification** 

notes from H&E review:

**Bioanalyzer Ratio** 

## **Product images:**

4x Image

20x Image

RNA Gel Image

RNA Electropherogram Image

RNA RT-PCR Image