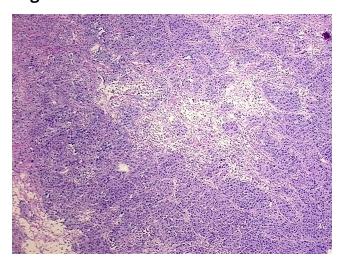

Tissue of Origin: Breast

Site of Finding: Lymph node

Appearance: Tumor

Sample Diagnosis (from Adenocarcinoma of breast, metastatic

Pathology Verification):

Normal: 0%

Lesional: 0%

75% Tumor:

Tumor Hypo/Acellular 10%

Stroma:

Tumor Hypercellular 0%

Stroma:

**Necrosis:** 15%

**Pathology Verification** 

notes from H&E review:

**Bioanalyzer Ratio** 

## **Product images:**

4x Image

20x Image

RNA Gel Image

RNA Electropherogram Image

RNA RT-PCR Image