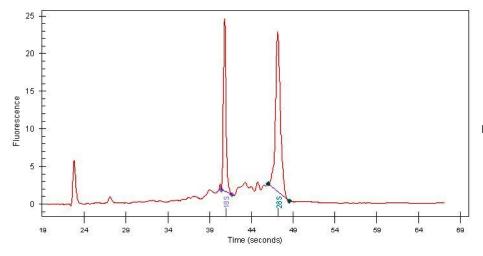

Stroma:

Tumor Hypercellular 0%

Stroma:

Necrosis: 0%

**Pathology Verification** consistent with carcinoid tumor **notes from H&E review:** 

1.47

Bioanalyzer Ratio

-----

## **Product images:**

4x Image

20x Image

RNA Gel Image

RNA Electropherogram Image

RNA RT-PCR Image