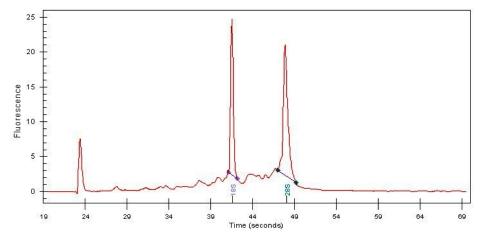

Stroma:

Tumor Hypercellular 0%

Stroma:

Necrosis: 1%

Bioanalyzer Ratio 1.23

(28S/18S):

**CASE Diagnosis (from** 

medical center path

## **Product images:**

4x Image

20x Image

RNA Gel Image

RNA Electropherogram Image

RNA RT-PCR Image