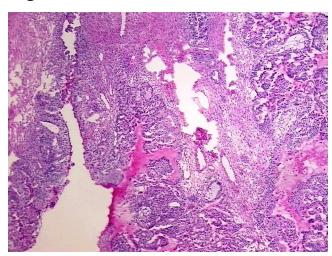

RN00001DF1 Vial ID:

Tissue of Origin: Ovary: right Site of Finding: Ovary: right

Appearance: Tumor

Sample Diagnosis (from

Pathology Verification):

Adenocarcinoma of ovary, mucinous

Normal: 0%

Lesional: 0%

75% Tumor:

Tumor Hypo/Acellular

Stroma:

Tumor Hypercellular 0%

Stroma:

0% **Necrosis:** 

**Bioanalyzer Ratio** 1.94

(28S/18S):

**CASE Diagnosis (from** Adenocarcinoma of ovary, mucinous

25%

medical center path

report):

63 Age:

OriGene Technologies, Inc. 9620 Medical Center Drive, Ste 200

CN: techsupport@origene.cn

Rockville, MD 20850, US Phone: +1-888-267-4436 https://www.origene.com techsupport@origene.com EU: info-de@origene.com

## **Product images:**

4x Image

20x Image

RNA Gel Image

RNA Electropherogram Image

RNA RT-PCR Image