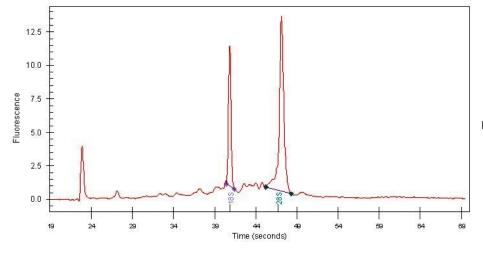

75% Tumor:

Tumor Hypo/Acellular

Stroma:

Tumor Hypercellular 0%

Stroma:

0% **Necrosis:** 

**Bioanalyzer Ratio** 1.94

(28S/18S):

## **Product images:**

4x Image

20x Image

RNA Gel Image

RNA Electropherogram Image

RNA RT-PCR Image