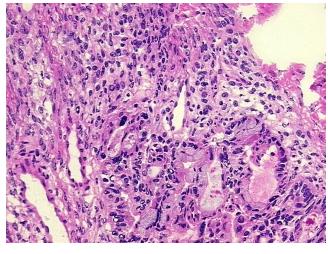

RN00001DF1 Vial ID:

Tissue of Origin: Ovary: right Site of Finding: Ovary: right

Appearance: Tumor

Sample Diagnosis (from

Pathology Verification):

Adenocarcinoma of ovary, mucinous

Normal: 0%

Lesional: 0%

75% Tumor:

Tumor Hypo/Acellular

Stroma:

Tumor Hypercellular 0%

Stroma:

0% **Necrosis:** 

**Bioanalyzer Ratio** 1.94

(28S/18S):

**CASE Diagnosis (from** Adenocarcinoma of ovary, mucinous

25%

medical center path

report):

63 Age:

OriGene Technologies, Inc. 9620 Medical Center Drive, Ste 200

CN: techsupport@origene.cn

Rockville, MD 20850, US Phone: +1-888-267-4436 https://www.origene.com techsupport@origene.com EU: info-de@origene.com

## **Product images:**

4x Image

20x Image

RNA Gel Image

RNA Electropherogram Image

RNA RT-PCR Image