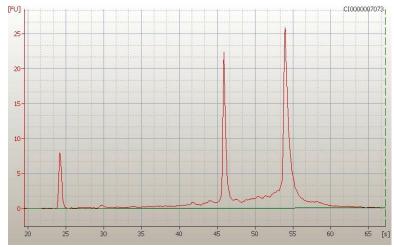

**Bioanalyzer Ratio** 1.62

(28S/18S):

Adenocarcinoma of colon

**CASE Diagnosis (from** medical center path

report):

78 Age:

OriGene Technologies, Inc. 9620 Medical Center Drive, Ste 200

CN: techsupport@origene.cn

# **Product images:**

4x Image

20x Image

RNA Electropherogram Image

RNA RT-PCR Image