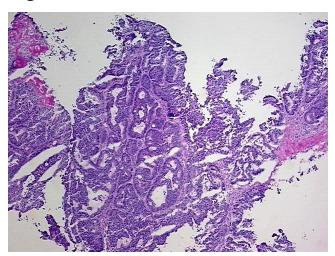

## **Product images:**

4x Image

20x Image

RNA Gel Image

RNA Electropherogram Image

RNA RT-PCR Image

Vial ID: RN00001680

Tissue of Origin: Colon
Site of Finding: Colon

**Appearance:** Tumor

Sample Diagnosis (from Adenocarcinoma of colon

Pathology Verification):

Normal: 15%

Lesional: 0%

**Tumor:** 75%

Tumor Hypo/Acellular 2%

Stroma:

Tumor Hypercellular 0%

Stroma:

Necrosis: 8%

Bioanalyzer Ratio 1.56

(28S/18S):

CASE Diagnosis (from Adenocarcinoma of colon