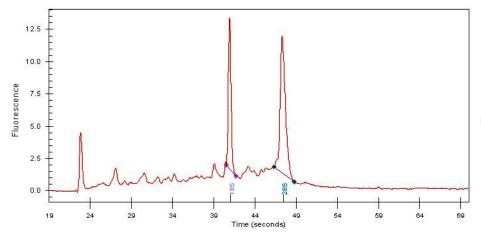

## **Product images:**

4x Image

20x Image

RNA Gel Image

RNA Electropherogram Image

RNA RT-PCR Image

Tumor Hypo/Acellular 2%

Stroma:

Tumor Hypercellular 0%

Stroma:

Necrosis: 8%

Bioanalyzer Ratio 1.56

(28S/18S):

CASE Diagnosis (from Adenocarcinoma of colon