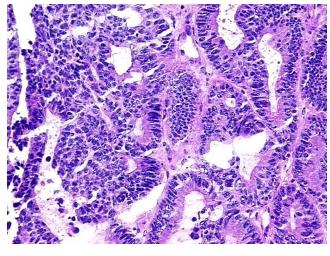

## **Product images:**

4x Image

20x Image

RNA Gel Image

RNA Electropherogram Image

RNA RT-PCR Image

Vial ID: RN00001680

Tissue of Origin: Colon
Site of Finding: Colon

**Appearance:** Tumor

Sample Diagnosis (from Adenocarcinoma of colon

Pathology Verification):

Normal: 15%

Lesional: 0%

**Tumor:** 75%

Tumor Hypo/Acellular 2%

Stroma:

Tumor Hypercellular 0%

Stroma:

Necrosis: 8%

Bioanalyzer Ratio 1.56

(28S/18S):

CASE Diagnosis (from Adenocarcinoma of colon