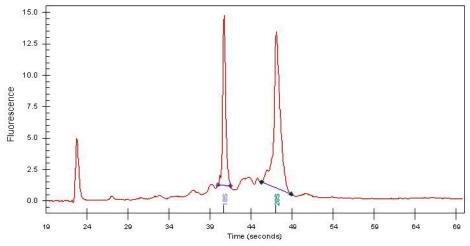

60% Tumor:

Tumor Hypo/Acellular 40%

Stroma:

Tumor Hypercellular 0%

Stroma:

0% **Necrosis:** 

**Bioanalyzer Ratio** 1.68

(28S/18S):

## **Product images:**

4x Image

20x Image

RNA Electropherogram Image

RNA RT-PCR Image