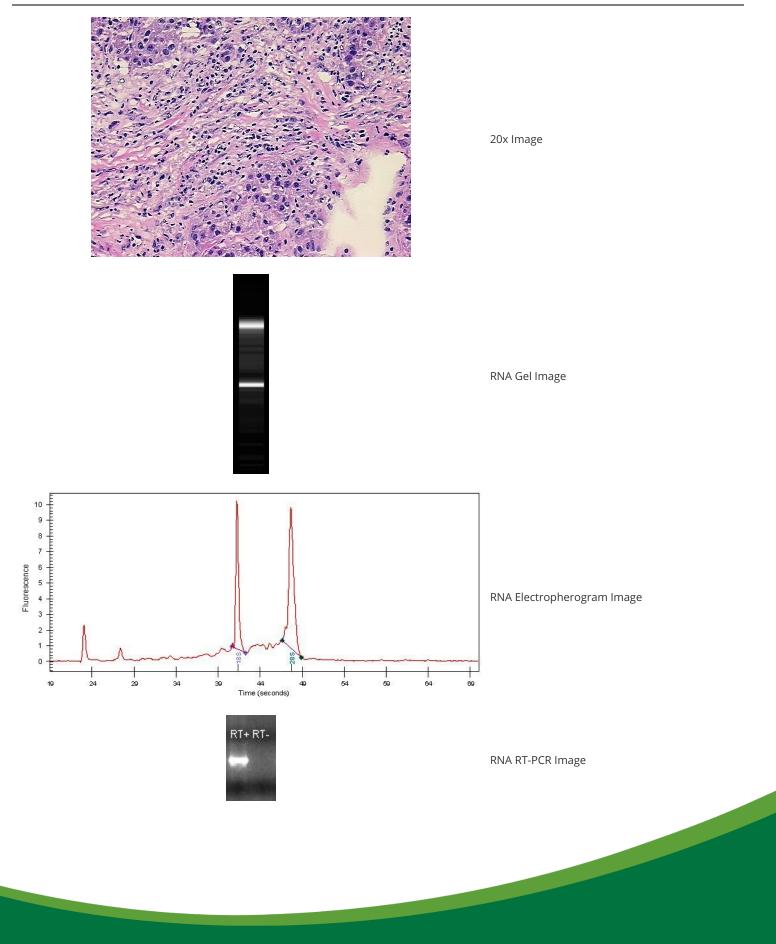

## **Product images:**

4x Image

This product is to be used for laboratory only. Not for diagnostic or therapeutic use. ©2023 OriGene Technologies, Inc., 9620 Medical Center Drive, Ste 200, Rockville, MD 20850, US 

| Normal:                                                 | 0%                               |
|---------------------------------------------------------|----------------------------------|
| Lesional:                                               | 0%                               |
| Tumor:                                                  | 60%                              |
| Tumor Hypo/Acellular<br>Stroma:                         | 30%                              |
| Tumor Hypercellular<br>Stroma:                          | 0%                               |
| Necrosis:                                               | 10%                              |
| Bioanalyzer Ratio<br>(28S/18S):                         | 1.38                             |
| CASE Diagnosis (from<br>medical center path<br>report): | Adenocarcinoma of breast, ductal |
| Age:                                                    | 56                               |