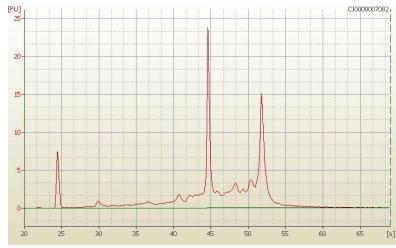

60% Tumor:

Tumor Hypo/Acellular 30%

Stroma:

Tumor Hypercellular 0%

Stroma:

**Necrosis:** 10%

**Bioanalyzer Ratio** 

(28S/18S):

## **Product images:**

4x Image

20x Image

RNA Electropherogram Image

RNA RT-PCR Image