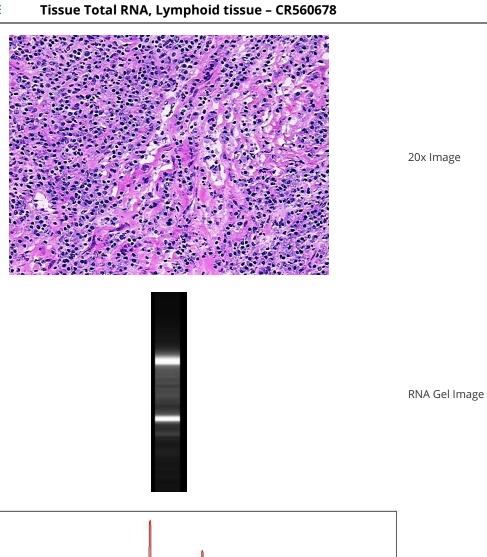

notes from H&E review:

**Bioanalyzer Ratio** 1.22

(28S/18S):

OriGene Technologies, Inc.

9620 Medical Center Drive, Ste 200 Rockville, MD 20850, US

Phone: +1-888-267-4436 https://www.origene.com techsupport@origene.com EU: info-de@origene.com

## **Product images:**

4x Image

RNA RT-PCR Image