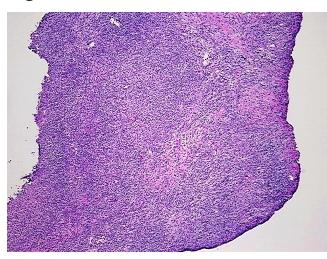

syncytial variant of nodular sclerosing Hodgkin lymphoma



**CASE Diagnosis (from** medical center path report):

Lymphoma, Hodgkin, nodular sclerosing

65 Age:

Gender: **Female** 

**Tumor Grade:** Not Reported

Minimum Stage

Grouping:

Not applicable

Τ

T (Extent of Primary

Tumor):

Not applicable

N (Lymph node

metastasis):

M (Distant metastasis): Not applicable

**Diagnostic Test Results:** CD3 ~ Leu4 ~ UCHT1! by IHC, Negative; CD45 ~ Leukocyte common antigen! by IHC, Negative;

CD20 ~ B1 ~ Leu16! by IHC, Negative; CD30 ~ Ki1! by IHC, Positive; CD15 ~ Lewis X ~ Leu M1!

by IHC, Negative

Store tissue total RNA at -80°C. Storage:

Stability: These products are stable for one year from date of shipping when stored at -80°C without

repeated freeze/thaws.

## **Product images:**



4x Image











RNA RT-PCR Image