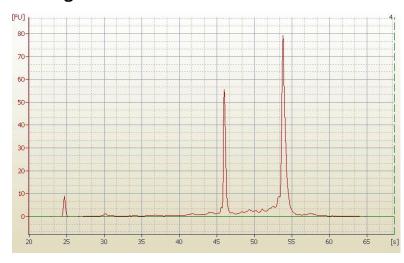

notes from H&E review:

1.99

**Bioanalyzer Ratio** 

(28S/18S):

Tumor Stroma (Hypo/Acellular): Fibrosis

0%

OriGene Technologies, Inc.

9620 Medical Center Drive, Ste 200 Rockville, MD 20850, US Phone: +1-888-267-4436 https://www.origene.com techsupport@origene.com EU: info-de@origene.com CN: techsupport@origene.cn

## **Product images:**

RNA Electropherogram Image

RNA RT-PCR Image