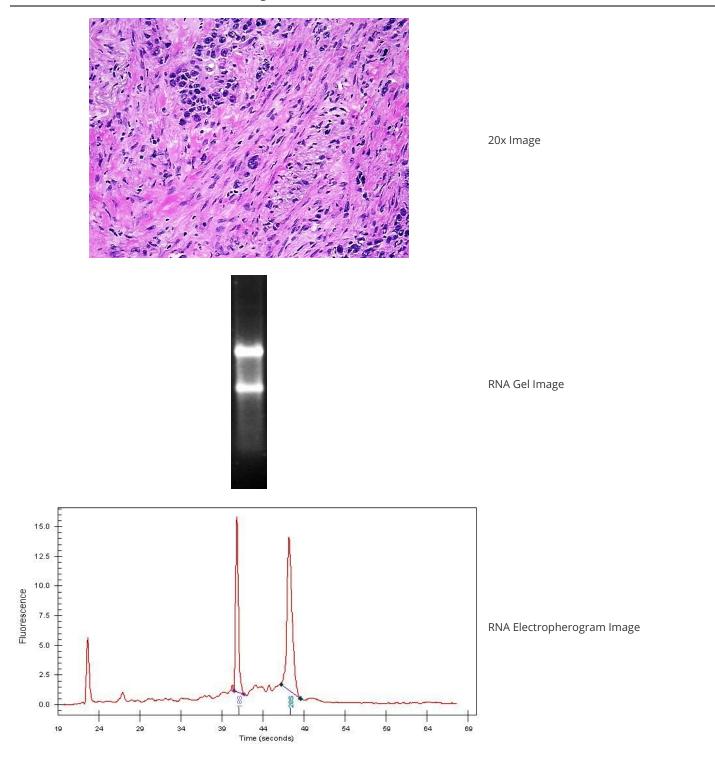

#### **Product data:**

| Product Type:                                           | Total RNA              |
|---------------------------------------------------------|------------------------|
| Disease State:                                          | Cancer                 |
| Diagnosis Category:                                     | Lung Cancer            |
| Tissue:                                                 | Lung                   |
| Frozen Sample ID:                                       | FR000263B9             |
| Case ID:                                                | CI000006385            |
| Prep:                                                   | 1                      |
| Vial ID:                                                | RN0000165D             |
| Tissue of Origin:                                       | Lung                   |
| Site of Finding:                                        | Lung                   |
| Appearance:                                             | Tumor                  |
| Sample Diagnosis (from<br>Pathology Verification):      | Adenocarcinoma of lung |
| Normal:                                                 | 0%                     |
| Lesional:                                               | 0%                     |
| Tumor:                                                  | 80%                    |
| Tumor Hypo/Acellular<br>Stroma:                         | 20%                    |
| Tumor Hypercellular<br>Stroma:                          | 0%                     |
| Necrosis:                                               | 0%                     |
| Bioanalyzer Ratio<br>(28S/18S):                         | 1.45                   |
| CASE Diagnosis (from<br>medical center path<br>report): | Adenocarcinoma of lung |
| Age:                                                    | 67                     |

## Product images:

4x Image

This product is to be used for laboratory only. Not for diagnostic or therapeutic use. ©2023 OriGene Technologies, Inc., 9620 Medical Center Drive, Ste 200, Rockville, MD 20850, US 