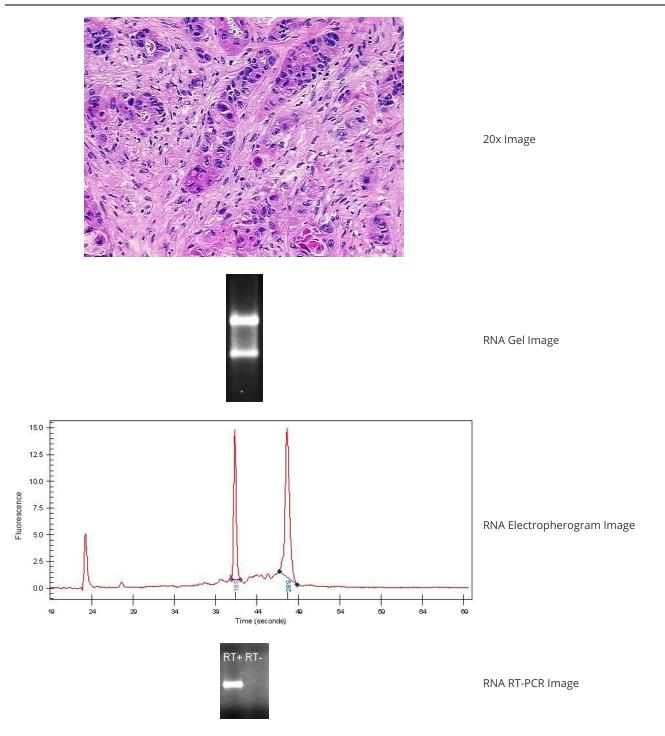

gene.cn

Rockville, MD 20850, US Phone: +1-888-267-4436 https://www.origene.com techsupport@origene.com EU: info-de@origene.com



Gender: Female

**Tumor Grade:** Nottingham G3: 8-9 points High combined grade (unfavorable)

Minimum Stage

Grouping:

IIIB

T (Extent of Primary

Tumor):

T4a

N (Lymph node

metastasis):

N1

M (Distant metastasis):

MX

**Diagnostic Test Results:** 

Progesterone receptor ~ PR! by IHC,Positive; Estrogen receptor ~ ER! by IHC,Positive; HER2 ~ ERBB2 ~ Neu! by IHC, Negative; CD31 ~ PECAM1! by IHC, Negative; Cytokeratin AE1/AE3 ~

AE1/AE3! by IHC, Negative

Storage: Store tissue total RNA at -80°C.

Stability: These products are stable for one year from date of shipping when stored at -80°C without

repeated freeze/thaws.

## **Product images:**



4x Image