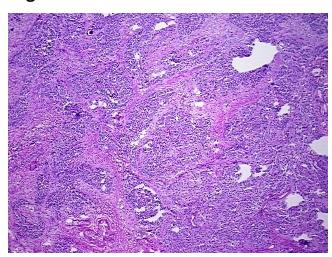

Tissue of Origin: Ovary: right Site of Finding: Ovary: right

Appearance: Tumor

Sample Diagnosis (from Adenocarcinoma of ovary, papillary serous

Pathology Verification):

Normal: 0%

Lesional: 0%

85% Tumor:

Tumor Hypo/Acellular 15%

Stroma:

Tumor Hypercellular 0%

Stroma:

0% **Necrosis:** 

**Bioanalyzer Ratio** 1.41

(28S/18S):

**CASE Diagnosis (from** Adenocarcinoma of ovary, papillary serous

medical center path

## **Product images:**

4x Image

20x Image

RNA Gel Image

RNA Electropherogram Image

RNA RT-PCR Image