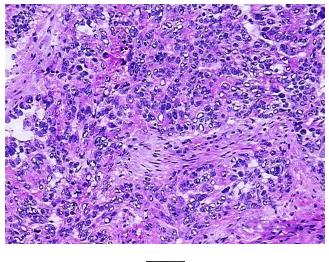

Tissue of Origin: Ovary: right Site of Finding: Ovary: right

Appearance: Tumor

Sample Diagnosis (from Adenocarcinoma of ovary, papillary serous

Pathology Verification):

Normal: 0%

Lesional: 0%

85% Tumor:

Tumor Hypo/Acellular 15%

Stroma:

Tumor Hypercellular 0%

Stroma:

0% **Necrosis:** 

**Bioanalyzer Ratio** 1.41

(28S/18S):

**CASE Diagnosis (from** Adenocarcinoma of ovary, papillary serous

medical center path

## **Product images:**

4x Image

20x Image

RNA Gel Image

RNA Electropherogram Image

RNA RT-PCR Image