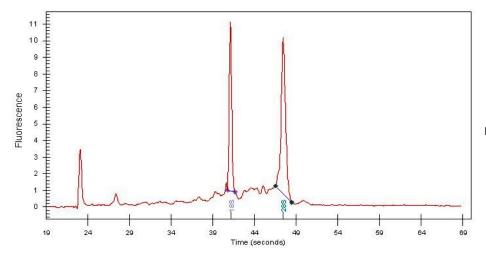

Stroma:

Tumor Hypercellular 0%

Stroma:

0% **Necrosis:** 

**Bioanalyzer Ratio** 1.41

(28S/18S):

**CASE Diagnosis (from** Adenocarcinoma of ovary, papillary serous

medical center path

## **Product images:**

4x Image

20x Image

RNA Gel Image

RNA Electropherogram Image

RNA RT-PCR Image