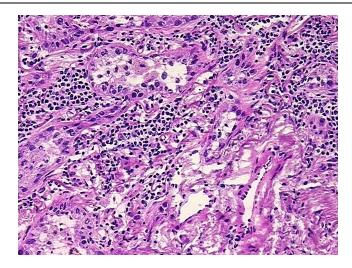

## **Product images:**

4x Image

20x Image

RNA Electropherogram Image

RNA RT-PCR Image

Tissue of Origin: Lung Site of Finding: Lung Appearance: Tumor

Sample Diagnosis (from Carcinoma of lung, bronchioloalveolar

0%

Pathology Verification):

Normal: 5%

65% Tumor:

Tumor Hypo/Acellular 25%

Stroma:

Lesional:

Tumor Hypercellular 5%

Stroma:

0% **Necrosis:** 

**Pathology Verification** cellular tumor stroma: 70% desmoplasia, 30% mixed inflammatory cells; hypo/acellular tumor

notes from H&E review:

stroma: 100% fibrosis