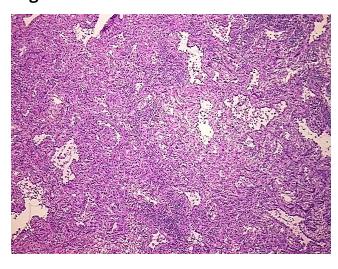

## **Product images:**

4x Image

20x Image

RNA Electropherogram Image

RNA RT-PCR Image

Tissue of Origin: Lung Site of Finding: Lung Appearance: Tumor

Sample Diagnosis (from Carcinoma of lung, bronchioloalveolar

0%

Pathology Verification):

Normal: 5%

65% Tumor:

Tumor Hypo/Acellular 25%

Stroma:

Lesional:

Tumor Hypercellular 5%

Stroma:

0% **Necrosis:** 

**Pathology Verification** cellular tumor stroma: 70% desmoplasia, 30% mixed inflammatory cells; hypo/acellular tumor

notes from H&E review:

stroma: 100% fibrosis