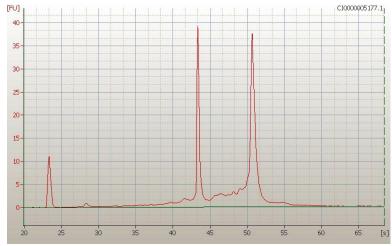

90% Tumor:

Tumor Hypo/Acellular 5%

Stroma:

Tumor Hypercellular 0%

Stroma:

**Necrosis:** 5%

**Bioanalyzer Ratio** 1.6

(28S/18S):

## **Product images:**

4x Image

20x Image

RNA Electropherogram Image

RNA RT-PCR Image